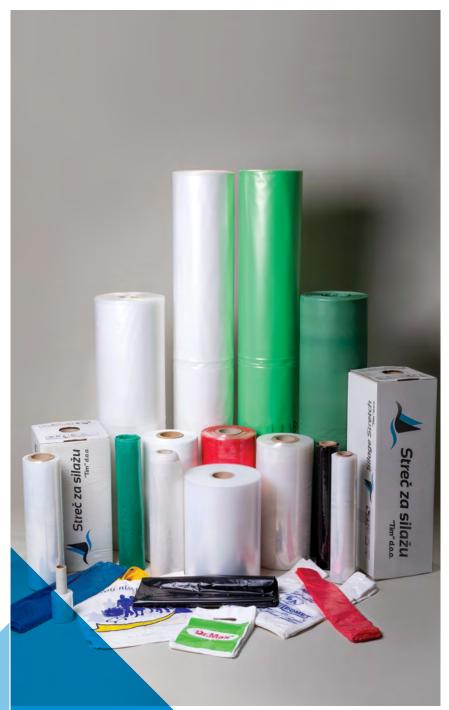

## OUR PRODUCT PORTFOLIO

We can split our product portfolio into three groups depending on the final applications of the produced films:

- Packaging group
- Agricultural group
- Industrial group

## PACKAGING GROUP

## **PACKAGING BAGS**

**in different sizes and applications:** T-shirt bags, T-shirt bags on roll, boutique bags, garbage bags, bags for pellet

## STRETCH FILM

is a highly stretchable plastic film that is wrapped around items. The elastic recovery keeps the items tightly bound. It is frequently used to unitize pallet loads but also may be used for bundling smaller items. Types of stretch film include jumbo stretch film, hand stretch film, extended core stretch film – pre stretch film and machine stretch film.