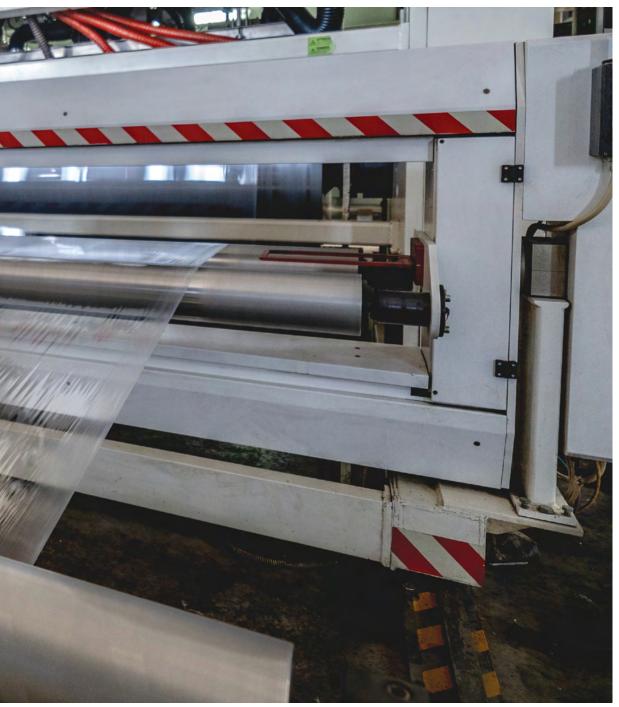

## MODERN TECHNOLOGY PARK

Tim doo has modern technology park and producing equipment that have been developed and improved through the years. We constantly invest in the contemporary technology and modernization of the production process in the way to support all market requests.

## Production lines we have in our company:

- ▶ 5 layers extruder COEX 2700
- ▶ 3 layers extruder COEX 2400
- ➤ 3 layers extruder COEX 1800
- ▶ 3 layers extruder COEX 1000
- MACCHI SINTEX 65 extrusion line to produce mono layer film
- ► HD MACCHI extrusion line to produce HD films
- Extrusion line QUEENS 45-650 H to produce hoses
- Extrusion line QUEENS 65-1500 H to produce HD films
- ► QUEENS QTB-850AS line-up flex printing
- > 3-layers extrusion line MACCHI CAST 1500 to produce stretch film
- ▶ flexo printing line SALDOFLEX FLEXOL 4 COLORS 1000 X 1200 LE
- ▶ flexo printing line 6 COLORS FLEXOL INLINE SE TYPE 1000x1200
- ▶ 2 flexo printing machines (4 colors)
- ▶ 2 cutting machines
- ▶ ROLOMATIK AMUTEC TSC-B-R-1600 machine to produce bags wrapped on rolls
- ► ARVOR 1000 bags machine
- ► VIARA FORTUNA bags machine
- ► MOBERT VICTORY 1100 Delta 8 machine to make ready-to-wear bags
- DE BERNARDI bag making machine
- ▶ 2 recycling machines: EREMA 1108 TVE and EREMA 1006 TVE