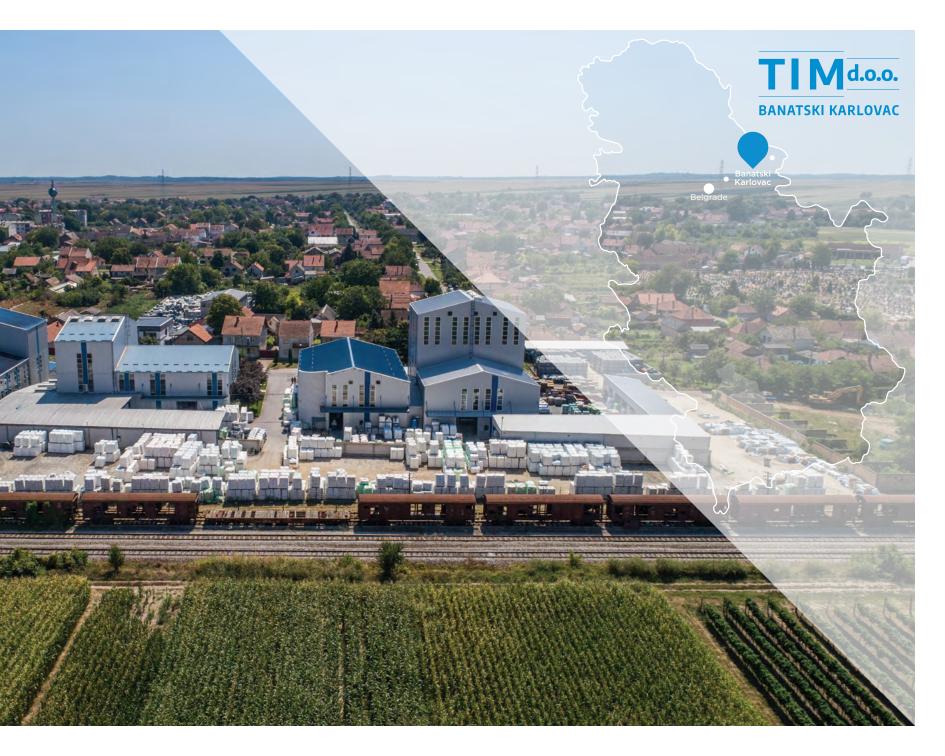

## OUR **LOCATION**

Banatski Karlovac is the largest town on the territory of Alibunar Municipality. It's located in Vojvodina, only 55 km from Belgrade, capital of Serbia; 40 km from Pančevo and 25 km from Vršac. The international road Belgrade – Vršac – Timisoara in Romania – road E-94 goes through the B.Karlovac, as well as the railway Belgrade – Vršac – Timisoara.