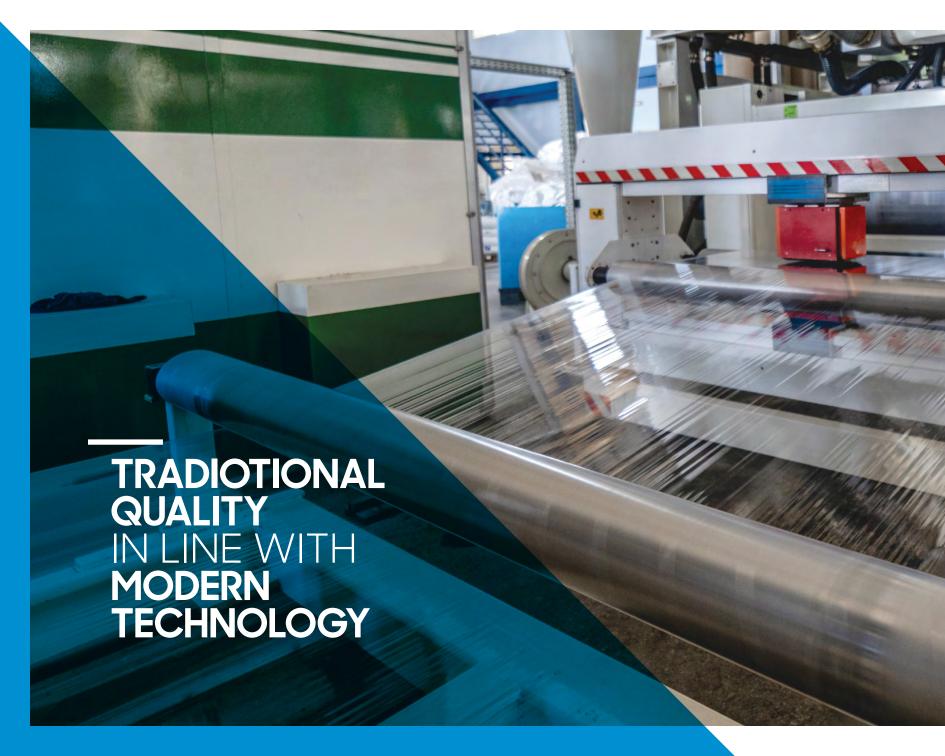

## MODERN TECHNOLOGY PARK

Tim doo has modern technology park and producing equipment that have been developed and improved through the years. We constantly invest in the contemporary technology and modernization of the production process in the way to support all market requests.

## Production lines we have in our company:

- ▶ 5 layers extruder COEX 2700
- ▶ 3 layers extruder COEX 2400
- ➤ 3 layers extruder COEX 1800
- ▶ 3 layers extruder COEX 1000
- MACCHI SINTEX 65 extrusion line to produce mono layer film
- ► HD MACCHI extrusion line to produce HD films
- Extrusion line QUEENS 45-650 H to produce hoses
- Extrusion line QUEENS 65-1500 H to produce HD films
- ► QUEENS QTB-850AS line-up flex printing
- > 3-layers extrusion line MACCHI CAST 1500 to produce stretch film
- ▶ flexo printing line SALDOFLEX FLEXOL 4 COLORS 1000 X 1200 LE
- ▶ flexo printing line 6 COLORS FLEXOL INLINE SE TYPE 1000x1200
- ▶ 2 flexo printing machines (4 colors)
- ▶ 2 cutting machines
- ▶ ROLOMATIK AMUTEC TSC-B-R-1600 machine to produce bags wrapped on rolls
- ► ARVOR 1000 bags machine
- ► VIARA FORTUNA bags machine
- ► MOBERT VICTORY 1100 Delta 8 machine to make ready-to-wear bags
- DE BERNARDI bag making machine
- ▶ 2 recycling machines: EREMA 1108 TVE and EREMA 1006 TVE