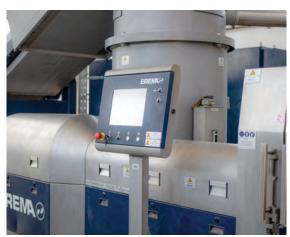

## Production lines we have in our company:

- ▶ 5 layers extruder COEX 2700
- ▶ 3 layers extruder COEX 2400
- ➤ 3 layers extruder COEX 1800
- ▶ 3 layers extruder COEX 1000
- MACCHI SINTEX 65 extrusion line to produce mono layer film
- ► HD MACCHI extrusion line to produce HD films
- Extrusion line QUEENS 45-650 H to produce hoses
- Extrusion line QUEENS 65-1500 H to produce HD films
- ► QUEENS QTB-850AS line-up flex printing
- > 3-layers extrusion line MACCHI CAST 1500 to produce stretch film
- ▶ flexo printing line SALDOFLEX FLEXOL 4 COLORS 1000 X 1200 LE
- ▶ flexo printing line 6 COLORS FLEXOL INLINE SE TYPE 1000x1200
- ▶ 2 flexo printing machines (4 colors)
- ▶ 2 cutting machines
- ▶ ROLOMATIK AMUTEC TSC-B-R-1600 machine to produce bags wrapped on rolls
- ► ARVOR 1000 bags machine
- ► VIARA FORTUNA bags machine
- ► MOBERT VICTORY 1100 Delta 8 machine to make ready-to-wear bags
- DE BERNARDI bag making machine
- ▶ 2 recycling machines: EREMA 1108 TVE and EREMA 1006 TVE