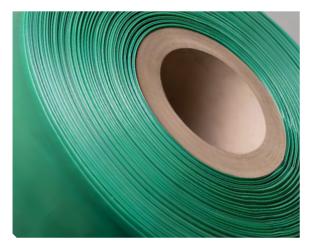

#### **SHRINK FILM**

Shrink film is an industrial product made of polyethylene raw material and produced in different sizes and thickness according to usage purpose. It is applied in wide range of industrial areas such as water and liquid packaging, food packaging, electronic and ceramic materials packaging.

SHRINK FILM can be made with micro perforation and printed in 4 colors.