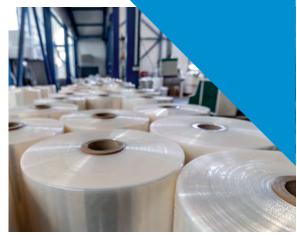

## STRETCH FILM

is a highly stretchable plastic film that is wrapped around items. The elastic recovery keeps the items tightly bound. It is frequently used to unitize pallet loads but also may be used for bundling smaller items. Types of stretch film include jumbo stretch film, hand stretch film, extended core stretch film – pre stretch film and machine stretch film.